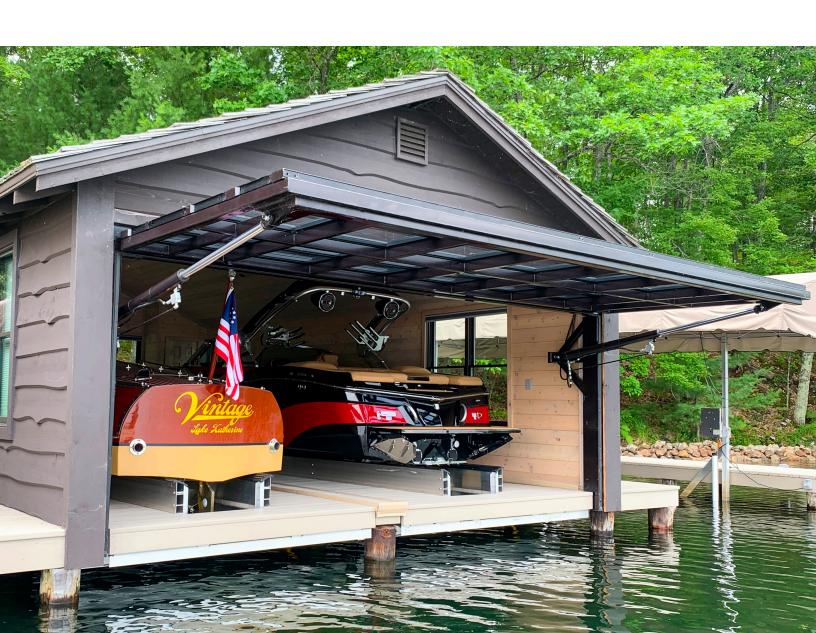

# ARCHITECTURAL HYDRAULIC DOORS

MAX SIZE: 36' WIDE & 20' TALL • HYDRAULIC CYLINDER LIFT WITH ELECTRIC OVER HYDRAULIC POWER UNIT