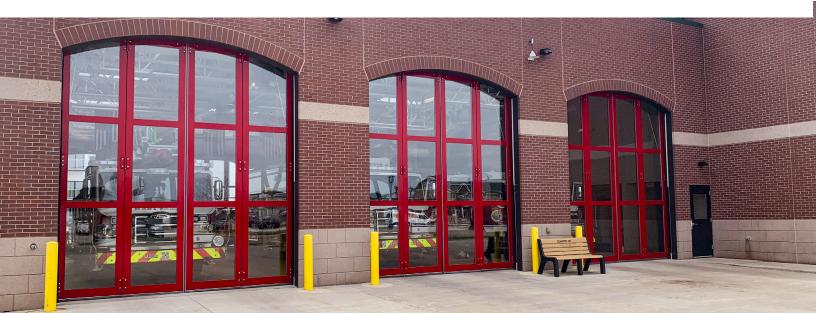

### ARCHITECTURAL VERTICAL FOUR-FOLD DOORS

MAX SIZE: 16' WIDE & 16' TALL • FAST & SMOOTH OPERATION