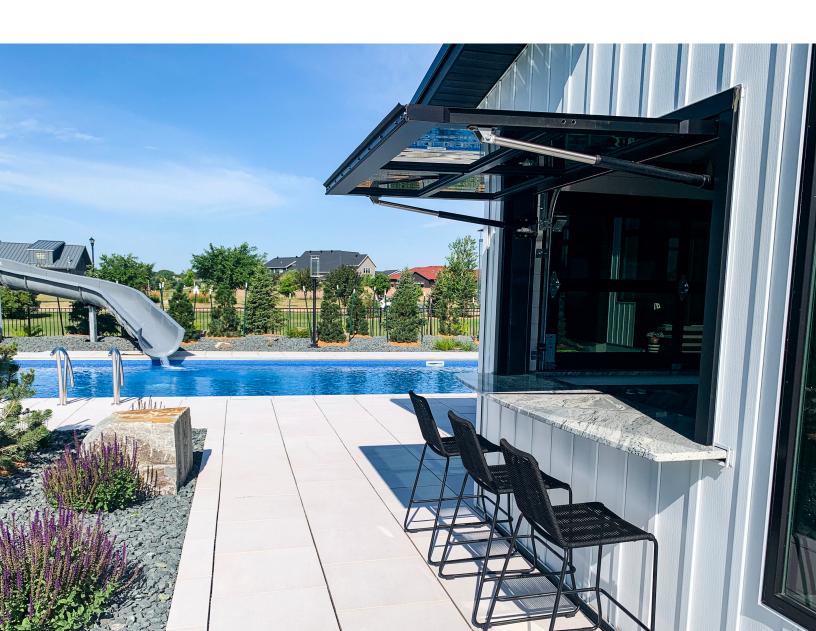

## ARCHITECTURAL COUNTER-SWING DOORS

MAX SIZE: 12' WIDE & 5' TALL • CONTRACTOR INSTALLED • 24 VOLT ELECTRIC ACTUATOR