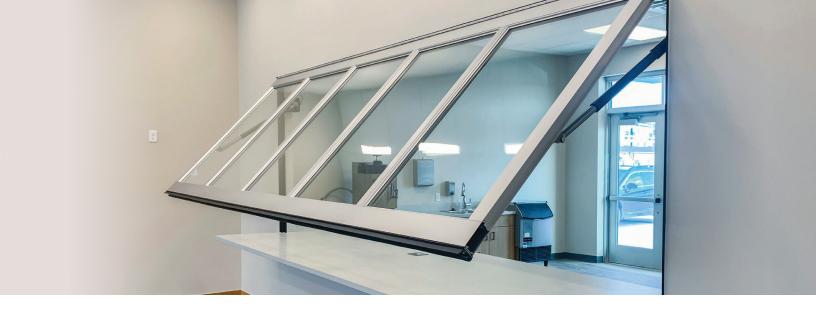

## ARCHITECTURAL COUNTER-SWING DOORS

MAX SIZE: 12' WIDE & 5' TALL • CONTRACTOR INSTALLED • 24 VOLT ELECTRIC ACTUATOR