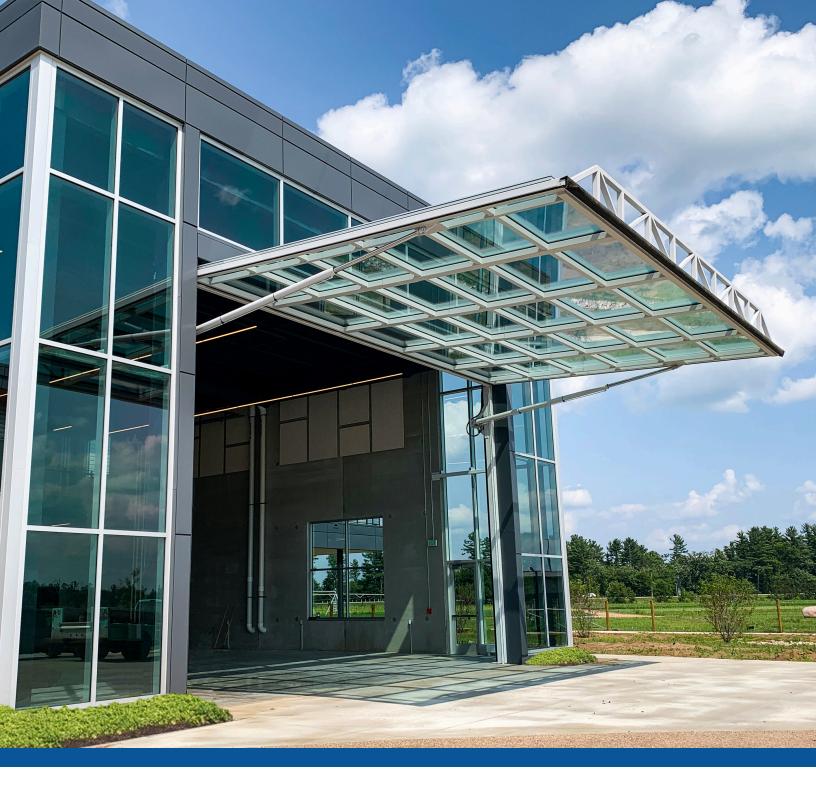

# ARCHITECTURAL HYDRAULIC DOORS

MAX SIZE: 36' WIDE & 20' TALL • HYDRAULIC CYLINDER LIFT WITH ELECTRIC OVER HYDRAULIC POWER UNIT