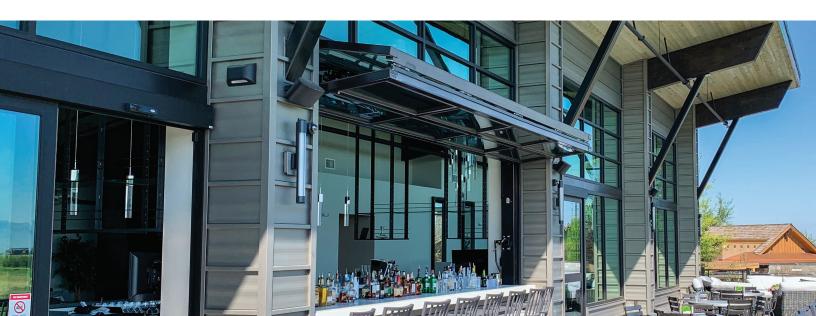

# ARCHITECTURAL HYDRAULIC DOORS

MAX SIZE: 36' WIDE & 20' TALL • HYDRAULIC CYLINDER LIFT WITH ELECTRIC OVER HYDRAULIC POWER UNIT