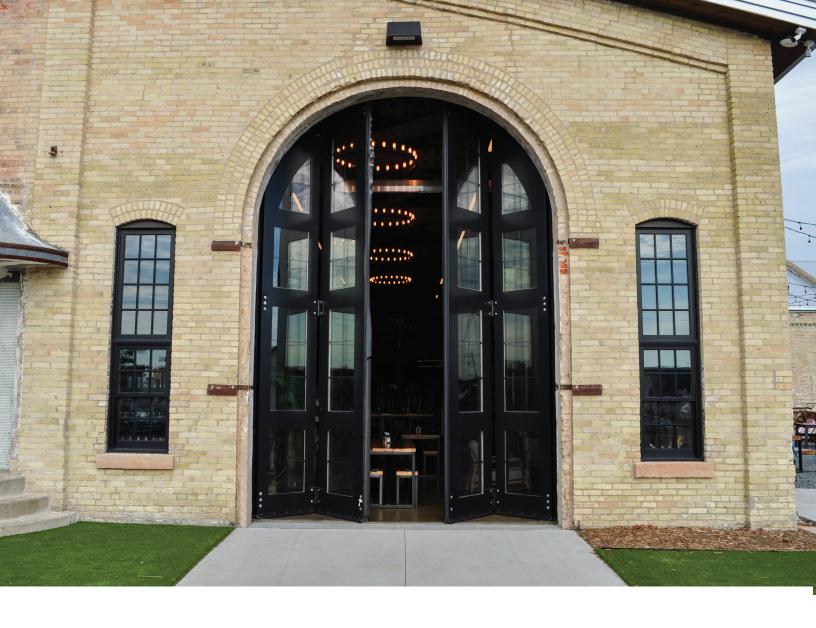

#### ARCHITECTURAL BI-FOLD DOORS

MAX SIZE: 36' WIDE & 20' TALL • HEADER MOUNTED ELECTRIC OPERATOR • NYLON STRAP OPERATED LIFT SYSTEM