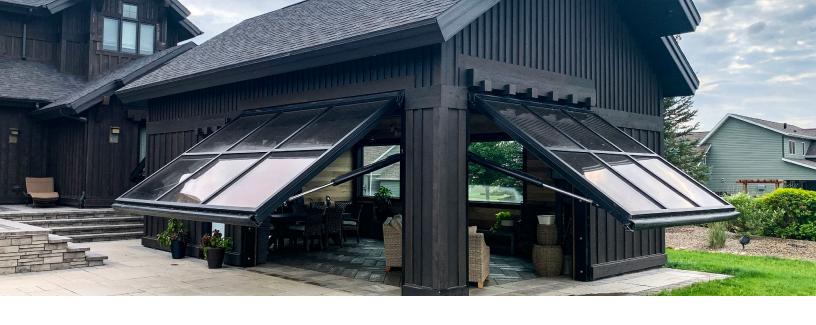

# ARCHITECTURAL HYDRAULIC DOORS

MAX SIZE: 36' WIDE & 20' TALL • HYDRAULIC CYLINDER LIFT WITH ELECTRIC OVER HYDRAULIC POWER UNIT