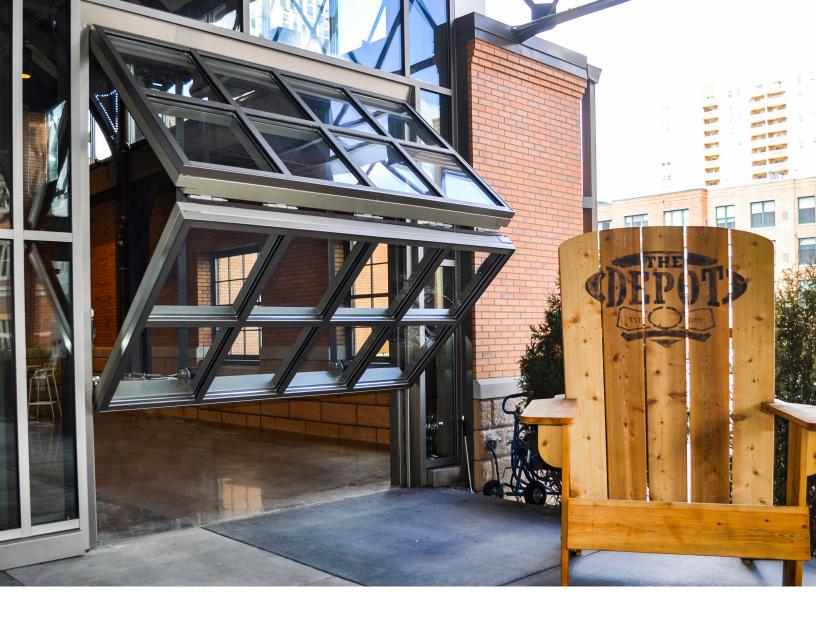

## ARCHITECTURAL COUNTER-SWING DOORS

MAX SIZE: 12' WIDE & 5' TALL • CONTRACTOR INSTALLED • 24 VOLT ELECTRIC ACTUATOR