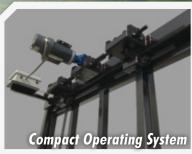

## MIDLAND ARCHITECTURAL DOORS

**Aesthetics:** Available in bi-fold and hydraulic lift styles with nearly any finish and in virtually any size and color to reflect your desired style. The operating system is mounted and concealed in the door's headers while the lifting mechanisms are hidden behind the door's uprights, resulting in clean lines and enhanced headroom.