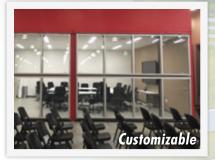

## MIDLAND ARCHITECTURAL DOORS

**Aesthetics:** Available in bi-fold and hydraulic lift styles with nearly any finish and in virtually any size and color to reflect your desired style. The operating system is mounted and concealed in the door's headers while the lifting mechanisms are hidden behind the door's uprights, resulting in clean lines and enhanced headroom.

**Functional:** Modern aesthetics. Functional purpose. Eye-catching design. Provides shade when open to keep restaurant and bar patrons cool, divides interior spaces into multiple meeting rooms, and enhances traffic flow in and out of buildings by opening up an entire wall.