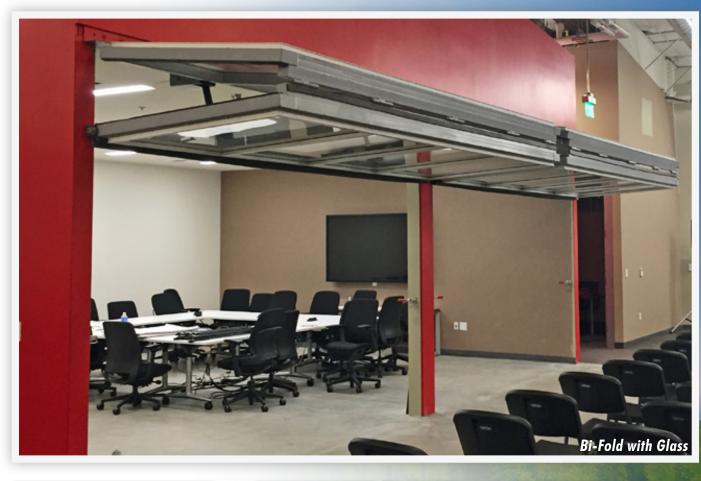

## MIDLAND ARCHITECTURAL DOORS

**Aesthetics:** Available in bi-fold and hydraulic lift styles with nearly any finish and in virtually any size and color to reflect your desired style. The operating system is mounted and concealed in the door's headers while the lifting mechanisms are hidden behind the door's uprights, resulting in clean lines and enhanced headroom.

**Functional:** Modern aesthetics. Functional purpose. Eye-catching design. Provides shade when open to keep restaurant and bar patrons cool, divides interior spaces into multiple meeting rooms, and enhances traffic flow in and out of buildings by opening up an entire wall.