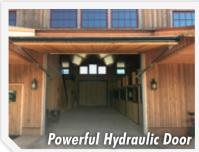

**Functional:** Modern aesthetics. Functional purpose. Eye-catching design. Provides shade when open to keep restaurant and bar patrons cool, divides interior spaces into multiple meeting rooms, and enhances traffic flow in and out of buildings by opening up an entire wall.

**Durability:** All-steel construction, a robust electric or hydraulic system and engineering to meet deflection requirements provide extreme durability in any environment on an internal or external wall.